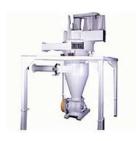

# SIFTER & SEPARATOR.

- Circular, Centrifugal and Static screening equip.
- Rectangular.